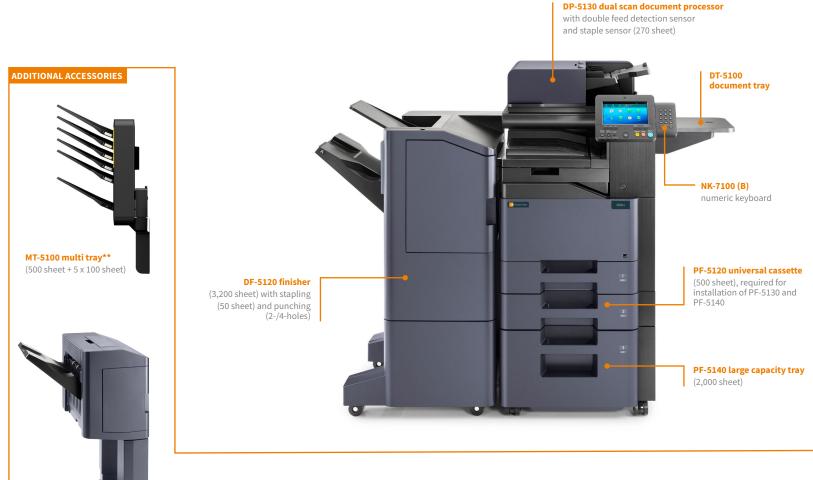

## **Option configurations**

When using the hard disk the data security kit can be activated free of charge.

- \* cannot be combined with DF-5100, DF-5120, MT-5100
- \*\*cannot be combined with DF-5100, JS-5100, DF-5120

DF-5110 finisher (1,000 sheet) with stapling (50 sheet)

**DF-5100 internal finisher** (300 sheet) with stapling (50 sheet)

**DP-5100 document processor** (75 sheet with auto-reverse function)

DP-5120 dual scan document processor (100 sheet)

PF-5130 universal cassettes (2 x 500 sheet)